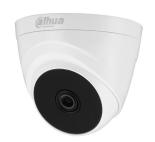

## Dahua Technology Cooper HAC-T1A11N cámara de vigilancia Almohadilla Cámara de seguridad CCTV Interior y exterior 1280 x 720 Pixeles Techo

Marca: Dahua Technology Familia de productos: Cooper Código del producto: HAC-

T1A11N

Nombre del producto: HAC-

T1A11N

| Performance                                                                                                                                                                              |                                       | Night vision                                                      |                    |
|------------------------------------------------------------------------------------------------------------------------------------------------------------------------------------------|---------------------------------------|-------------------------------------------------------------------|--------------------|
| Type * Placement supported *                                                                                                                                                             | CCTV security camera Indoor & outdoor | LED type                                                          | IR                 |
|                                                                                                                                                                                          |                                       | Video                                                             |                    |
| Connectivity technology *                                                                                                                                                                | Wired                                 | Maximum resolution *                                              | 1280 x 720 pixels  |
| Day/night mode                                                                                                                                                                           | <b>✓</b>                              | Total megapixels *                                                | 1 MP               |
| Certification                                                                                                                                                                            | CE, FCC                               | Supported video modes                                             | 720p               |
| Design                                                                                                                                                                                   |                                       | Frame rate                                                        | 30 fps             |
| Form factor *                                                                                                                                                                            | Dome                                  | Back Light Compensation (BLC)                                     | ✓                  |
| Mounting type * Ceiling  Product colour * White                                                                                                                                          | Digital Wide Dynamic Range<br>(DWDR)  | <b>✓</b>                                                          |                    |
| Housing material                                                                                                                                                                         | Plastic                               | Smart IR                                                          | <b>✓</b>           |
| Camera                                                                                                                                                                                   |                                       | Audio                                                             |                    |
| Camera pan control                                                                                                                                                                       | <b>✓</b>                              | Signal-to-Noise Ratio (SNR)                                       | 65 dB              |
| Camera tilt control  Minimum illumination  Angle of rotation  Lens viewing angle, horizontal  Lens viewing angle, vertical  Tilt angle range  ✓  ✓  ✓  0.04 lx  360°  93°  48°  70 - 78° | ✓                                     | Network                                                           |                    |
|                                                                                                                                                                                          | 360°                                  | Ethernet LAN *                                                    | x                  |
|                                                                                                                                                                                          |                                       | Wi-Fi *                                                           | ×                  |
|                                                                                                                                                                                          |                                       | Bluetooth *                                                       | x                  |
|                                                                                                                                                                                          |                                       | Storage                                                           |                    |
| Pan range                                                                                                                                                                                | ) - 360°                              | Built-in HDD *                                                    | x                  |
| White balance                                                                                                                                                                            | Auto, Manual                          | Ports & interfaces                                                |                    |
| Camera shutter type Camera shutter speed                                                                                                                                                 | Electronic<br>1/30 - 1/100000 s       | BNC output ports                                                  | 1                  |
| Image sensor                                                                                                                                                                             | 2,000 2,2000000                       | Power                                                             |                    |
| Number of sensors                                                                                                                                                                        | 1                                     | Power source type *                                               | DC                 |
| Optical sensor size                                                                                                                                                                      | 25.4 / 2.7 mm (1 / 2.7")              | Power consumption (max)                                           | 2.3 W              |
| Progressive scan                                                                                                                                                                         | ✓                                     | Operational conditions                                            |                    |
| Sensor type *                                                                                                                                                                            | CMOS                                  | Operating temperature (T-T)                                       | -40 - 60 °C        |
| Number of effective pixels (H x V)                                                                                                                                                       | 1280 x 720 pixels                     | Storage temperature (T-T)                                         | -40 - 60 °C        |
| Lens system                                                                                                                                                                              |                                       | Operating relative humidity (H-H) Storage relative humidity (H-H) | 0 - 90%<br>0 - 90% |
| Number of lenses *                                                                                                                                                                       | 1                                     | -                                                                 | 0 - 30 /0          |
| Maximum aperture number Fixed focal length                                                                                                                                               | 2.4<br>2.8 mm                         | Weight & dimensions                                               | 69 mm              |
| Closest focusing distance                                                                                                                                                                | 0.8 m                                 | Height<br>Diameter                                                | 8.5 cm             |
| Night vision                                                                                                                                                                             |                                       | Weight                                                            | 90 g               |
| Night vision *                                                                                                                                                                           | /                                     | Packaging data                                                    |                    |
| Night vision distance                                                                                                                                                                    | 20 m                                  | Package weight                                                    | 130 g              |
|                                                                                                                                                                                          |                                       |                                                                   |                    |